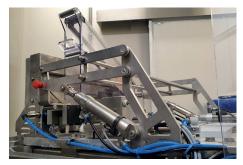

# **SATAY STICK INSERTER**

With this machine it is possible to automatically produce up to 900 satays per minute. These satays can be of any kind, e.g. chicken, beef, pork or meat substitutes. The interchangeable buffer holds sticks for producing 15 minutes straight and this buffer is replaced only within seconds.

Because of the fact that the skewer sticks are made of wood, the quality of these sticks can be inconsistent. This can cause inconsistency van cause errors. This machine minimalizes these errors and when an error does occur the downtime is reduced to a minimum because of the easy accessibility of the critical areas.

The stick inserter is designed to connect to the GEA Multiformer. It is possible to change the machine to connect to other machines. Ask us for the possibilities.