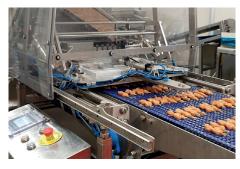

# **SATAY STICK INSERTER**

With this machine it is possible to automatically produce up to 900 satays per minute. These satays can be of any kind, e.g. chicken, beef, pork or meat substitutes. The interchangeable buffer holds sticks for producing 15 minutes straight and this buffer is replaced only within seconds.

Because of the fact that the skewer sticks are made of wood, the quality of these sticks can be inconsistent. This can cause inconsistency van cause errors. This machine minimalizes these errors and when an error does occur the downtime is reduced to a minimum because of the easy accessibility of the critical areas.