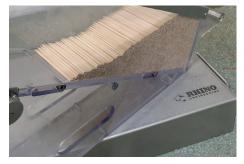

# **SATAY STICK INSERTER**

With this machine it is possible to automatically produce up to 900 satays per minute. These satays can be of any kind, e.g. chicken, beef, pork or meat substitutes. The interchangeable buffer holds sticks for producing 15 minutes straight and this buffer is replaced only within seconds.

Because of the fact that the skewer sticks are made of wood, the quality of these sticks can be inconsistent. This can cause inconsistency van cause errors. This machine minimalizes these errors and when an error does occur the downtime is reduced to a minimum because of the easy accessibility of the critical areas.