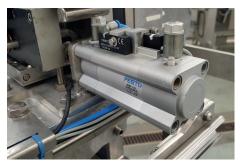

ed only within seconds.

Because of the fact that the skewer sticks are made of wood, the quality of these sticks can be inconsistent. This can cause inconsistency van cause errors. This machine minimalizes these errors and when an error does occur the downtime is reduced to a minimum because of the easy accessibility of the critical areas.

The stick inserter is designed to connect to the GEA Multiformer. It is possible to change the machine to connect to other machines. Ask us for the possibilities.

#### HIGH CAPACITY



TOUCHSCREEN



#### HIGH DUTY CYCLE



LARGE BUFFER



**Rhino Engineering BV** +31 (0)30 2000155 Isotopenweg 41 3542 AS Utrecht info@rhino-bv.nl www.rhino-bv.nl

#### **STAINLESS STEEL DRIVE**

**SPECIFICATIONS** 



### **LOW MAINTENANCE**

#### **FESTO PNEUMATICS**



## USER FRIENDLY

| Speed                    | 45 strokes per minute         |
|--------------------------|-------------------------------|
| Number of rows of sticks | 10 - 20                       |
| Length of sticks         | 60 – 300 millimetre           |
| Diameter of sticks       | Ø 2,4 – Ø 3,0 millimetre      |
| Mass                     | 200 kilograms                 |
| Dimensions               | 1650 x 1100 x 1640 millimetre |
| Voltage                  | 230 Volts                     |
| Conveyor belt            |                               |
| Туре                     | Flush grid (35% open space)   |
| Output height            | Adjustable                    |
| Width                    | 400 - 900 millimetre          |
| Drive power              | 0,18 kW