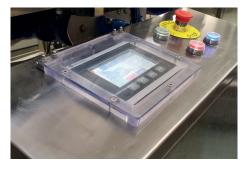

s machine it is possible to automatically produce up to 900 satays per minute. These satays can be of any kind, e.g. chicken, beef, pork or meat substitutes. The interchangeable buffer holds sticks for producing 15 minutes straight and this buffer is replaced only within seconds.

Because of the fact that the skewer sticks are made of wood, the quality of these sticks can be inconsistent. This can cause inconsistency van cause errors. This machine minimalizes these errors and when an error does occur the downtime is reduced to a minimum because of the easy accessibility of the critical areas.

The stick inserter is designed to connect to the GEA Multiformer. It is possible to change the machine to connect to other machines. Ask us for the possibilities.

#### HIGH CAPACITY



TOUCHSCREEN



#### HIGH DUTY CYCLE



LARGE BUFFER



**Rhino Engineering BV** +31 (0)30 2000155 Isotopenweg 41 3542 AS Utrecht info@rhino-bv.nl www.rhino-bv.nl

#### **STAINLESS STEEL DRIVE**

**SPECIFICATIONS** 



### **LOW MAINTENANCE**

#### **FESTO PNEUMATICS**



## USER FRIENDLY

| Speed                    | 45 strokes per minute         |
|--------------------------|-------------------------------|
| Number of rows of sticks | 10 - 20                       |
| Length of sticks         | 60 – 300 millimetre           |
| Diameter of sticks       | Ø 2,4 – Ø 3,0 millimetre      |
| Mass                     | 200 kilograms                 |
| Dimensions               | 1650 x 1100 x 1640 millimetre |
| Voltage                  | 230 Volts                     |
| Conveyor belt            |