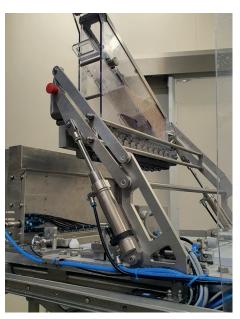

# **SATAY STICK INSERTER**

With this machine it is possible to automatically produce up to 900 satays per minute. These satays can be of any kind, e.g. chicken, beef, pork or meat substitutes. The interchangeable buffer holds sticks for producing 15 minutes straight and this buffer is replaced only within seconds.

Because of the fact that the skewer sticks are made of wood, the quality of these sticks can be inconsistent. This can cause inconsistency van cause errors. This machine minimalizes these errors and when an error does occur the downtime is reduced to a minimum because of the easy accessibility of the critical areas.

The stick inserter is designed to connect to the GEA Multiformer. It is possible to change the machine to connect to other machines. Ask us for the possibilities.