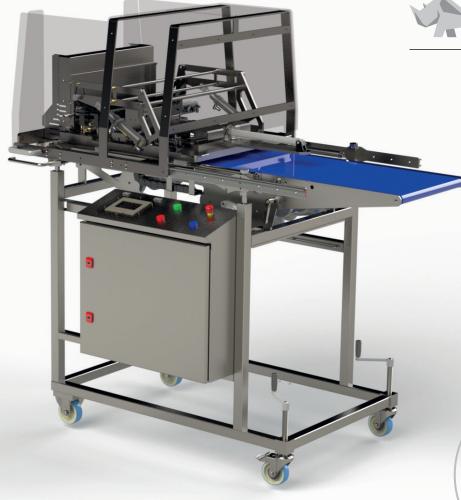

# **SATAY STICK INSERTER**

With this machine it is possible to automatically produce up to 900 satays per minute. These satays can be of any kind, e.g. chicken, beef, pork or meat substitutes. The interchangeable buffer holds sticks for producing 15 minutes straight and this buffer is replaced only within seconds.

Because of the fact that the skewer sticks are made of wood, the quality of these sticks can be inconsistent. This can cause inconsistency van cause errors. This machine minimalizes these errors and when an error does occur the downtime is reduced to a minimum because of the easy accessibility of the critical areas.

The stick inserter is designed to connect to the GEA Multiformer. It is possible to change the machine to connect to other machines. Ask us for the possibilities.