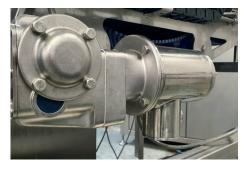

roducing 15 minutes straight and this buffer is replaced only within seconds.

Because of the fact that the skewer sticks are made of wood, the quality of these sticks can be inconsistent. This can cause inconsistency van cause errors. This machine minimalizes these errors and when an error does occur the downtime is reduced to a minimum because of the easy accessibility of the critical areas.

The stick inserter is designed to connect to the GEA Multiformer. It is possible to change the machine to connect to other machines. Ask us for the possibilities.

#### HIGH CAPACITY



TOUCHSCREEN



#### HIGH DUTY CYCLE



LARGE BUFFER



**Rhino Engineering BV** +31 (0)30 2000155 Isotopenweg 41 3542 AS Utrecht info@rhino-bv.nl www.rhino-bv.nl

#### **STAINLESS STEEL DRIVE**

**SPECIFICATIONS** 



### **LOW MAINTENANCE**

#### **FESTO PNEUMATICS**



## USER FRIENDLY

| Speed                    | 45 strokes per minute         |
|--------------------------|-------------------------------|
| Number of rows of sticks | 10 - 20                       |
| Length of sticks         | 60 – 300 millimetre           |
| Diameter of sticks       | Ø 2,4 – Ø 3,0 millimetre      |
| Mass                     | 200 kilograms                 |
| Dimensions               | 1650 x 1100 x 1640 millimetre |
| Voltage                  | 230 Volts                     |
| Conveyor belt            |                               |
| Туре                     | Flush grid (35% open space)   |
| Output height            | Adjustable                    |
| Width                    | 400 - 900 millimetre