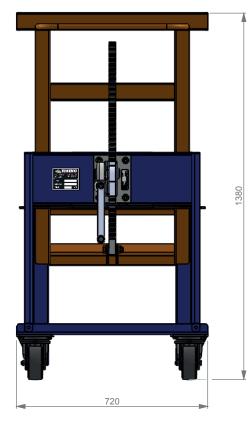

## HTK 2000 series

| 2000kg          |
|-----------------|
| 435mm           |
| 720x950mm WxH   |
| 58Kg (per cart) |
| rack and pinion |
|                 |

#### DIMENSIONS

## HTK2000

HTK1000

HTK2000

**Rhino Engineering BV** +31 (0)30 2000155 lsotopenweg 41 3542 AS Utrecht NL info@rhino-bv.nl www.rhino-bv.nl