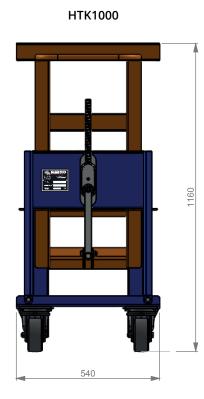

#### HTK 1000 series

| Lifting capacity | 1000kg          |
|------------------|-----------------|
| Lifting height   | 315mm           |
| Dimensions       | 540x850mm WxH   |
| Weigth           | 37Kg (per cart) |
| Drive            | rack and pinion |

#### DIMENSIONS

## HTK2000

HTK1000

HTK2000

**Rhino Engineering BV** +31 (0)30 2000155 lsotopenweg 41 3542 AS Utrecht NL info@rhino-bv.nl www.rhino-bv.nl