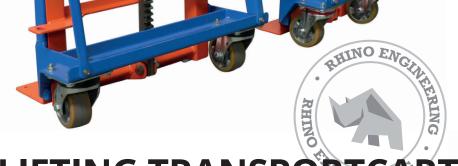

# LIFTING TRANSPORTCART

## THE WORK ILLUMINATOR FOR PROFESSIONALS

The HTK serie Lifting Transportwagens is specially developed for transporting heavy equipment on flat industrial floors. This Lifting Transportwagen is compact, practical and easy to use. Thanks to the sturdy design it is possible to move up to 2000 kilograms manually.

Also the Lifting Transportwagen can help you doing maintenance, by lifting a heavy machine so you can easily reach the bottom of the machine.