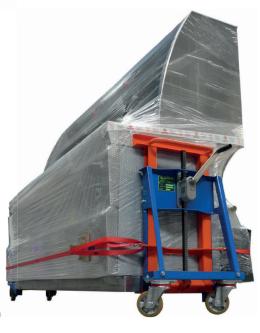

## THE WORK ILLUMINATOR FOR PROFESSIONALS

The HTK serie Lifting Transportwagens is specially developed for transporting heavy equipment on flat industrial floors. This Lifting Transportwagen is compact, practical and easy to use. Thanks to the sturdy design it is possible to move up to 2000 kilograms manually.

Also the Lifting Transportwagen can help you doing maintenance, by lifting a heavy machine so you can easily reach the bottom of the machine.