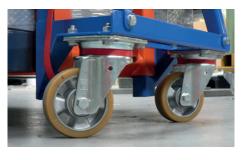

n flat industrial floors. This Lifting Transportwagen is compact, practical and easy to use. Thanks to the sturdy design it is possible to move up to 2000 kilograms manually.

Also the Lifting Transportwagen can help you doing maintenance, by lifting a heavy machine so you can easily reach the bottom of the machine.

## TECHNICAL SPECIFICATIONS

#### HTK 1000 series

| Lifting capacity | 1000kg          |
|------------------|-----------------|
| Lifting height   | 315mm           |
| Dimensions       | 540x850mm WxH   |
| Weigth           | 37Kg (per cart) |
| Drive            | rack and pinion |

## HTK 2000 series

| 2000kg          |
|-----------------|
| 435mm           |
| 720x950mm WxH   |
| 58Kg (per cart) |
| rack and pinion |
|                 |

## STURDY



#### BEARING WHEELS



#### **COMPACT**



#### **RACK AND PINION DRIVE**



**Rhino Engineering BV** +31 (0)30 2000155 Isotopenweg 41 3542 AS Utrecht NL info@rhino-bv.nl www.rhino-bv.nl

#### DIMENSIONS

## HTK2000



HTK1000



HTK2000







**Rhino Engineering BV** +31 (0)30 2000155 lsotopenweg 41 3542 AS Utrecht NL info@rhino-bv.nl www.rhino-bv.nl