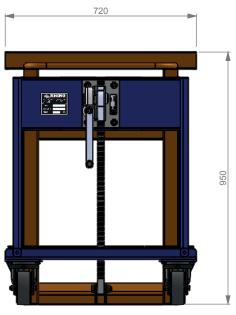

## HTK 2000 series

| 2000kg          |
|-----------------|
| 435mm           |
| 720x950mm WxH   |
| 58Kg (per cart) |
| rack and pinion |
|                 |

#### DIMENSIONS

## HTK2000

HTK1000

HTK2000

**Rhino Engineering BV** +31 (0)30 2000155 lsotopenweg 41 3542 AS Utrecht NL info@rhino-bv.nl www.rhino-bv.nl