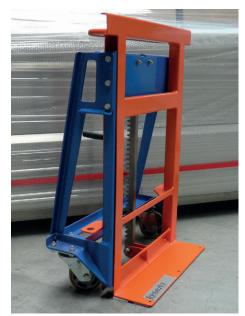

# LIFTING TRANSPORTCART

## THE WORK ILLUMINATOR FOR PROFESSIONALS

The HTK serie Lifting Transportwagens is specially developed for transporting heavy equipment on flat industrial floors. This Lifting Transportwagen is compact, practical and easy to use. Thanks to the sturdy design it is possible to move up to 2000 kilograms manually.

Also the Lifting Transportwagen can help you doing maintenance, by lifting a heavy machine so you can easily reach the bottom of the machine.

## STURDY

#### **COMPACT**